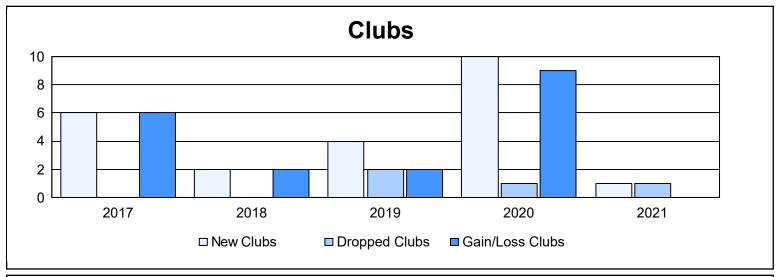

District 301A3 As of June 2021 Cumulative

| Year      | New<br>Clubs | Dropped<br>Clubs | Gain/<br>Loss<br>Clubs | New<br>Members | Charter<br>Members | Reinstate<br>Members | Transfer<br>Members | Total<br>Member<br>Added | Total<br>Members<br>Dropped | Gain/<br>Loss<br>Members |
|-----------|--------------|------------------|------------------------|----------------|--------------------|----------------------|---------------------|--------------------------|-----------------------------|--------------------------|
| 2016-2017 | 6            | 0                | 6                      | 77             | 133                | 1                    | 0                   | 211                      | 58                          | 153                      |
| 2017-2018 | 2            | 0                | 2                      | 207            | 61                 | 3                    | 12                  | 283                      | 130                         | 153                      |
| 2018-2019 | 4            | 2                | 2                      | 101            | 115                | 2                    | 2                   | 220                      | 161                         | 59                       |
| 2019-2020 | 10           | 1                | 9                      | 183            | 248                | 6                    | 2                   | 439                      | 133                         | 306                      |
| 2020-2021 | 1            | 1                | 0                      | 47             | 20                 | 0                    | 0                   | 67                       | 299                         | -232                     |
| Average   | 5            | 1                | 4                      | 123            | 115                | 2                    | 3                   | 244                      | 156                         | 88                       |